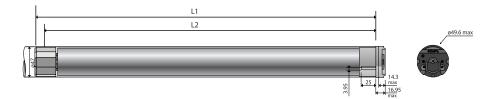

| Dimensions |     |     |     |
|------------|-----|-----|-----|
| L1 (in mm) | 655 | 675 | 655 |
| L2 (in mm) | 640 | 660 | 640 |