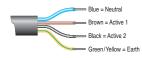

Hz                |
|-----------------------|---------------------------------|
| Degree of protection  | IP 44                           |
| Operating temperature | 20% -25 to 70°C 80% -10 to 40°C |
| Protection class      | Class I                         |
| Limit switch unit     | Electronic                      |
| Conformity            | www.somfy.com/ce                |



## Performance

| Nominal voltage |        | 230 V / 50 Hz |        |
|-----------------|--------|---------------|--------|
| Torque          | 6 Nm   | 15 Nm         | 25 Nm  |
| Speed           | 32 rpm | 32 rpm        | 17 rpm |

| Dimensions |     |     |     |
|------------|-----|-----|-----|
| L1 (in mm) | 655 | 675 | 655 |
| L2 (in mm) | 640 | 660 | 640 |

## Type of cable

230 V / 50 Hz 4 threads by wire