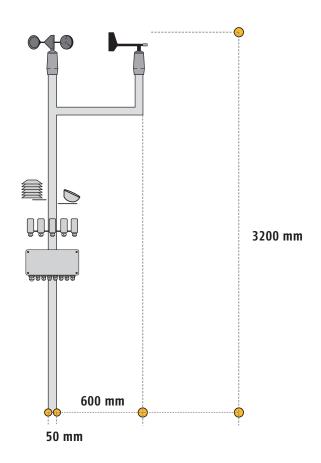

## SOLUTIONS FOR BUILDING CONTROL

The sensor station extended consists of an aluminum mast with a pre-mounted and pre-wired Outside Sensor Box, 8 sun sensors, 1 wind speed sensor, 1 wind direction sensor, a rain sensor and an outside temperature sensor.

| CHARACTERISTICS |                           |
|-----------------|---------------------------|
|                 |                           |
| Dimensions      | H 3,200 mm • Ø mast 50 mm |
| Weight          | 13,500 g                  |
| Conformity      | www.somfy.com/ce          |