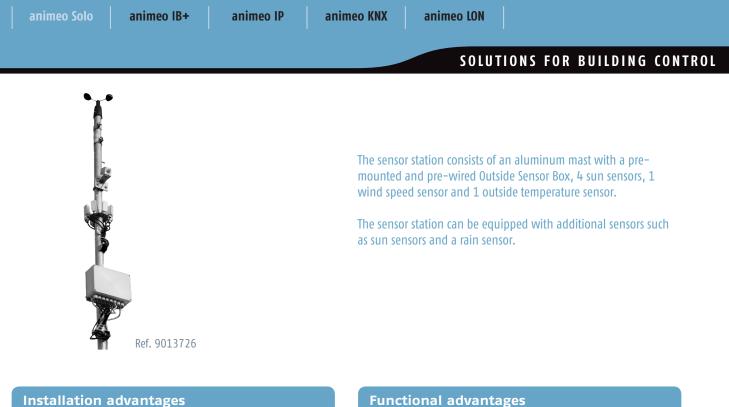

## **Sensor Station**

- > Limited installation time thanks to pre-mounted constructual components and pre-wired individual sensor devices.
- > Compass included in delivery for exact positioning of the sensor station.
- > Indication of north direction.

()

> Position of pre-mounted and pre-wired sun sensors is clearly inidcated for exact façade orientation.