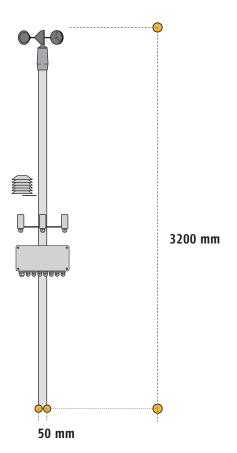

()

| CHARACTERISTICS |                           |  |
|-----------------|---------------------------|--|
| Dimensions      | H 3,200 mm • Ø mast 50 mm |  |
| Weight          | 9,500 g                   |  |
| Conformity      | www.somfy.com/ce          |  |